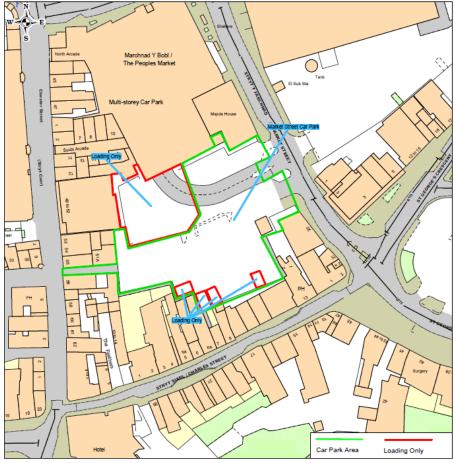

## Market Street

This document is available in Welsh.

The map shows Market Street as shown edged red and labelled as such on plan 9 annexed hereto

This is where the Wrexham County Borough Council (Off Street Parking Places) (Consolidation) Order 2024 will cover

For further information about the area this covers, please contact parking@wrexham.gov.uk.

Wrexham County Borough Council (Off-Street Parking Places) (Consolidation) Order 2024

This map is reproduced from Ordnance Survey material with the permission of Ordnance Survey on behalf of the Controller of Her Majesty's Stationery Office ☺ Crown copyright. Unauthorised reproduction infringes Crown copyright and may lead to prosecution or civil proceedings. Licence No. 100023429. 2008. Wrexham County Borough Council Environment & Technical Department Abbey Road South Wrexham Industrial Estate Wrexham LL13 9PW