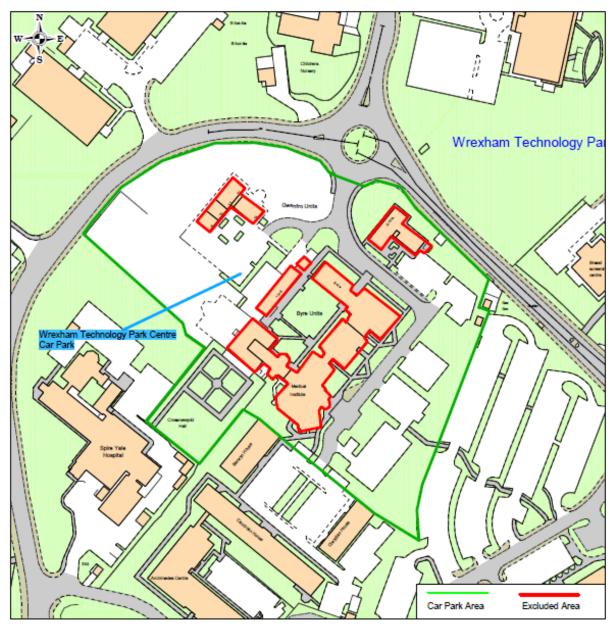

Wrexham Technology Park

This document is available in Welsh.

The map shows:

- Wrexham Technology Park Centre Wrexham shown edged green and labelled Wrexham Technology Park Centre Car Park but excluding the areas edged red and labelled "Off-Street Parking Place Excluded Area" and the area hatched green on plan 8 annexed hereto
- Wrexham Technology Park as shown edged green and labelled as such on plan 8 annexed hereto

This is where the Wrexham County Borough Council (Off Street Parking Places) (Consolidation) Order 2024 will cover

For further information about the area this covers, please contact parking@wrexham.gov.uk.

Wrexham County Borough Council (Off-Street Parking Places) (Consolidation) Order 2024

This map is reproduced from Ordnance Survey material with the permission of Ordnance Survey on behalf of the Controller of Her Majesty's Stationery Office © Crown copyright. Unauthorised reproduction infringes Crown copyright and may lead to prosecution or civil proceedings. Licence No. 100023429. 2008.