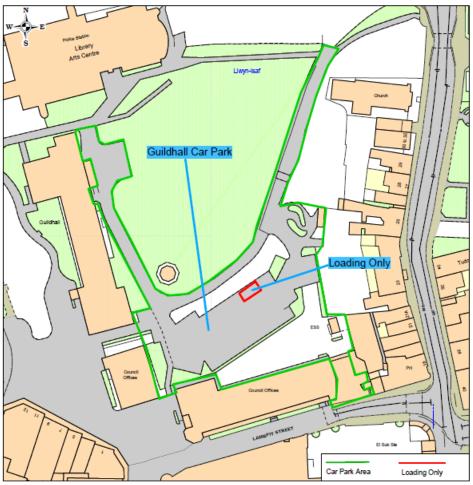

## Guildhall

This document is available in Welsh.

The map shows Guildhall as shown edged green and labelled as such on plan 7 annexed hereto.

This is where the Wrexham County Borough Council (Off Street Parking Places) (Consolidation) Order 2024 will cover