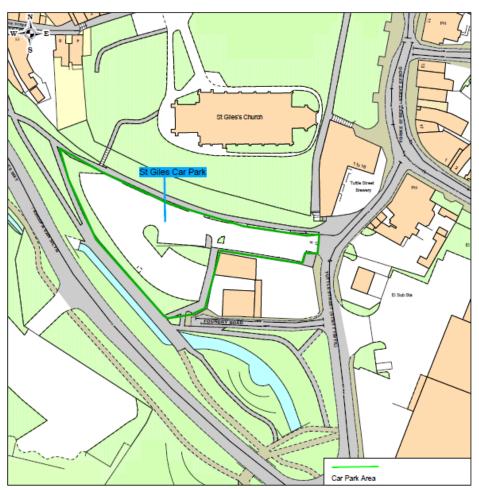

## St Giles

This document is available in Welsh.

The map shows St Giles as shown edged green and labelled as such on plan 6 annexed hereto.

This is where the Wrexham County Borough Council (Off Street Parking Places) (Consolidation) Order 2024 will cover.