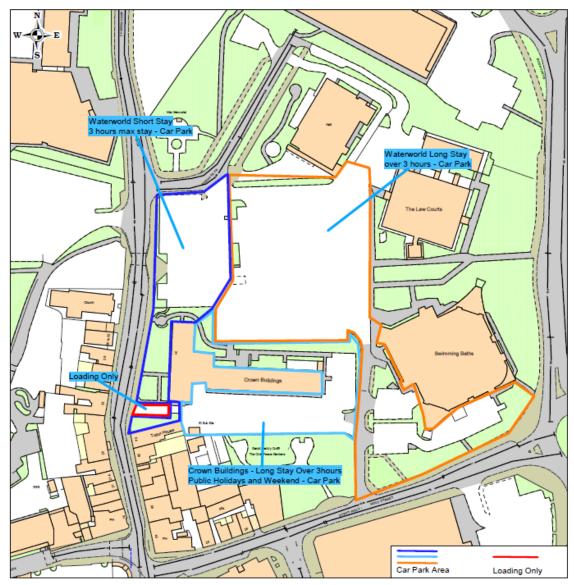

## Waterworld

This document is available in Welsh.

The map shows:

- Waterworld (part) as shown edged dark blue and labelled as Waterworld Short Stay on plan 5 annexed hereto
- Waterworld (part) as shown edged orange and labelled Waterworld Long Stay on plan 5 annexed hereto
- Crown Buildings (part) as shown edged listed blue and labelled Crown Buildings Long Stay over 3 hours Public Holidays and Weekends Car Park on plan 5 annexed hereto

Wrexham County Borough Council (Off-Street Parking Places) (Consolidation) Order 2024

This map is reproduced from Ordnance Survey material with the permission of Ordnance Survey on behalf of the Controller of Her Majesty's Stationery Office © Crown copyright. Unauthorised reproduction infringes Crown copyright and may lead to prosecution or civil proceedings. Licence No. 100023429. 2008.