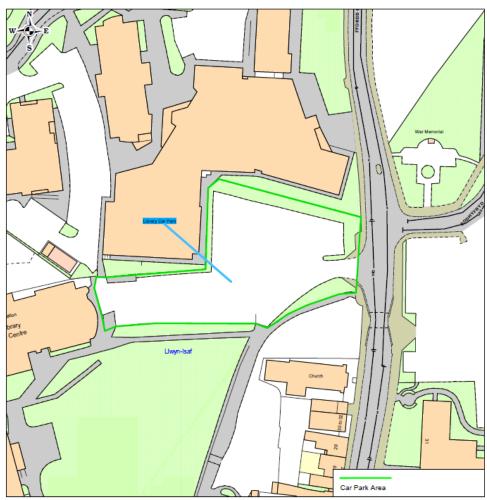

## Library

This document is available in Welsh.

The map shows Library as shown edged green and labelled as such on plan 4 annexed hereto.

This is where the Wrexham County Borough Council (Off Street Parking Places) (Consolidation) Order 2024 will cover.

For further information about the area this covers, please contact parking@wrexham.gov.uk.

Wrexham County Borough Council (Off-Street Parking Places) (Consolidation) Order 2024

This map is reproduced from Ordnance Survey material with the permission of Ordnance Survey on behalf of the Controller of Her Majesty's Stationery Office © Crown copyright. Unauthorised reproduction infringes Crown copyright and may lead to prosecution or civil proceedings. Licence No. 100023429. 2008.