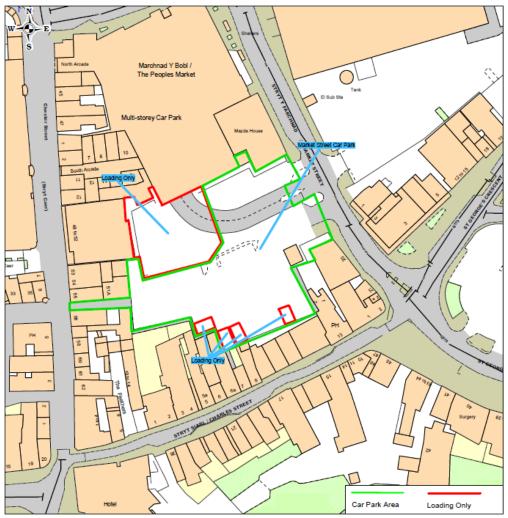

## Market Street

This document is available in Welsh.

The map shows Market Street as shown edged green and labelled as such on plan 3 annexed hereto.

This is where the Wrexham County Borough Council (Off Street Parking Places) (Consolidation) Order 2024 will cover.

For further information about the area this covers, please contact parking@wrexham.gov.uk.

Wrexham County Borough Council (Off-Street Parking Places)
(Consolidation) Order 2024

This map is reproduced from Ordnance Survey material with the permission of Ordnance Survey on behalf of the Controller of Her Majesty's Stationery Office © Crown copyright. Unauthorised reproduction infringes Crown copyright and may lead to prosecution or civil proceedings. Licence No. 100023429. 2008.