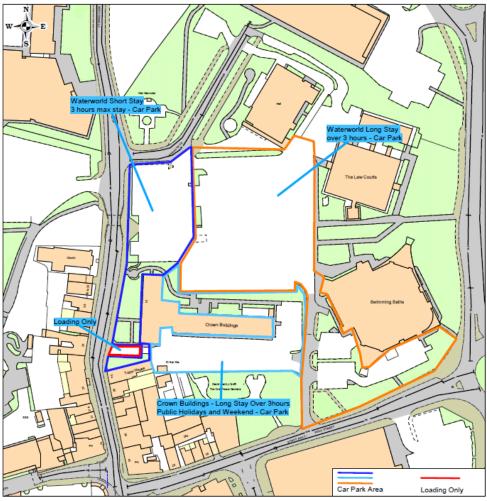

## Waterworld

This document is available in Welsh.

The map shows Waterworld (part) as shown edged red on plan 11 annexed hereto

This is where the Wrexham County Borough Council (Off Street Parking Places) (Consolidation) Order 2024 will cover.

For further information about the area this covers, please contact parking@wrexham.gov.uk.

Wrexham County Borough Council (Off-Street Parking Places) (Consolidation) Order 2024

This map is reproduced from Ordnance Survey material with the permission of Ordnance Survey on behalf of the Controller of Her Majesty's Stationery Office © Crown copyright. Unauthorised reproduction infringes Crown copyright and may lead to prosecution or civil proceedings. Licence No. 100023429. 2008. Wrexham County Borough Council Environment & Technical Department Abbey Road South Wrexham Industrial Estate Wrexham LL13 9PW